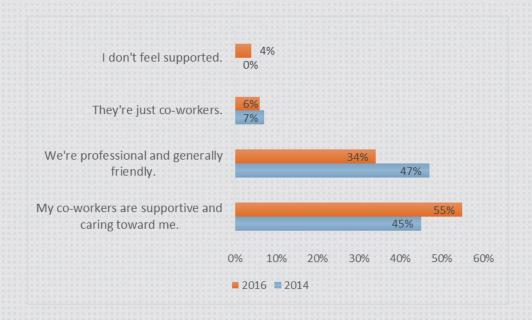

### Co-Worker

What kind of relationship do you have with your colleagues?

### Co-Worker