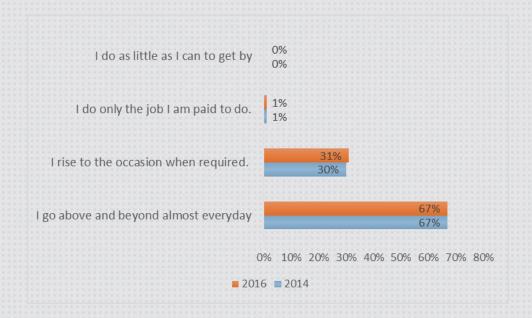

### Do you love your job?

How much love do you have for Confederation?

How often do you feel excited by the work that you do?

How much effort do you typically give on the job?

How much do you enjoy working with your co-workers?