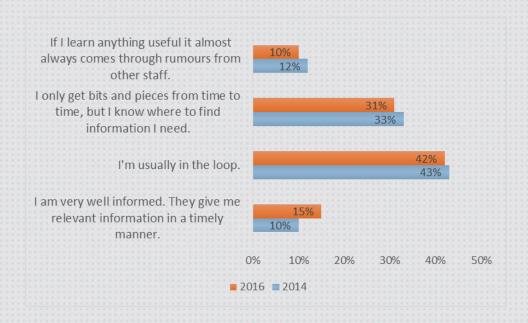

do you feel about our senior team's ability to inspire you?





### Senior Leadership

#### How accessible is your senior leadership?





### Senior Leadership

How open and honest is your senior leadership team?





How do you feel about your direct manager's ability to inspire you?





How approachable is your direct manager?





How honest and open is your direct manager?





How encouraging do you find your direct manager?





How useful is their performance feedback?





### Co-Worker

What kind of relationship do you have with your colleagues?





### Co-Worker

#### What are your team's dynamics?





### Communication

How easy is it to get an amazing idea heard by the right person at your organization?





### Communication

How well does the College keep you informed?





# Empowerment & Career

Do you have the necessary tools and resources to get work done?





## Empowerment & Career

Do you feel that you are getting the training you need to grow and succeed in your career?





### Empowerment & Career

How much career potential does your job seem to have?





## Recognition

How well recognized are your contributions?





### Recognition

How often do you recognize your colleagues for a job well done?





### Custom

Overall, employees are treated with courtesy and respect.





### Custom

The College supports a safe and healthy work environment.





### Custom

I know and understand my specific role in the College's Strategic and Academic Plans.





# Demographics

#### My work location is:





# Demographics

How long have you been employe