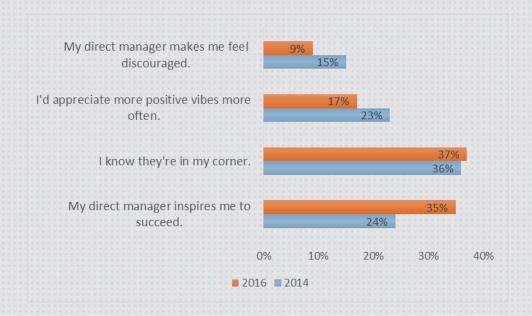

### Senior Leadership

How open and honest is your senior leadership team?

How do you feel about your direct manager's ability to inspire you?

How approachable is your direct manager?

How honest and open is your direct manager?

How encouraging do you find your direct manager?

How useful is their performance feedback?