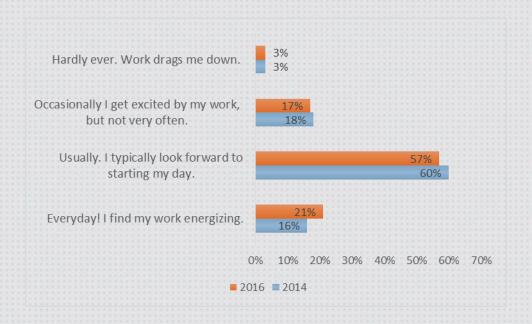

### Do you love your job?

How much love do you have for Confederation?

How often do you feel excited by the work that you do?

How much effort do you typically give on the job?

How much do you enjoy working with your co-workers?