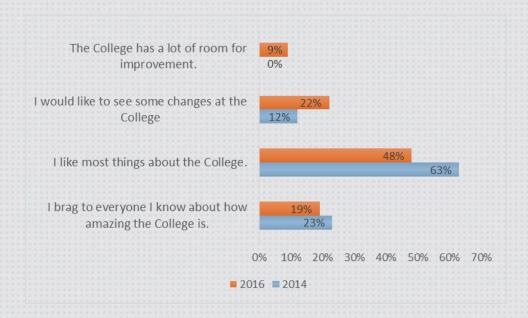

2014-2016 Full-time Support Comparison

### Do you love your job?





How much love do you have for Confederation?





How often do you feel excited by the work that you do?





How much effort do you typically give on the job?





How much do you enjoy working with your co-workers?





Are you proud of the work you do?





Do you feel like your efforts drive the College and Student success?





## Senior Leadership

How do you feel about our senior team's ability to inspire you?





### Senior Leadership

#### How accessible is your senior leadership?





### Senior Leadership

How open and honest is your senior leadership team?





How do you feel about your direct manager's ability to inspire you?





How approachable is your direct manager?





How honest and open is your direct manager?





How encouraging do you find your direct manager?





How useful is their performance feedback?