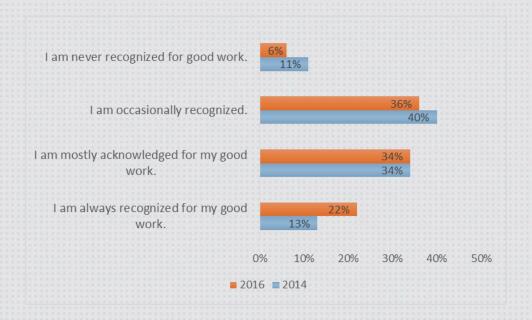

ur direct manager?





How encouraging do you find your direct manager?





How useful is their performance feedback?





### Co-Worker

What kind of relationship do you have with your colleagues?





### Co-Worker

#### What are your team's dynamics?





### Communication

How easy is it to get an amazing idea heard by the right person at your organization?





### Communication

How well does the College keep you informed?





# Empowerment & Career

Do you have the necessary tools and resources to get work done?





## Empowerment & Career

Do you feel that you are getting the training you need to grow and succeed in your career?





### Empowerment & Career

How much career potential does your job seem to have?





## Recognition

How well recognized are your contributions?





### Recognition

How often do you recognize your colleagues for a job well done?





### Custom

Overall, employees are treated with courtesy and respect.





### Custom

The College supports a safe and healthy work environment.





### Custom

I know and understand my specific role in the College's Strategic and Academic Plans.





# Demographics

#### My work location is:





# Demographics

How long have you been employed at the College?