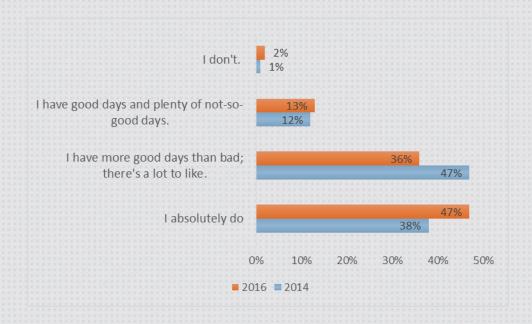

### Do you love your job?

How much love do you have for Confederation?

How often do you feel excited by the work that you do?

How much effort do you typically give on the job?

How much do you enjoy working with your co-workers?

Are you proud of the work you do?

Do you feel like your efforts drive the College and Student success?