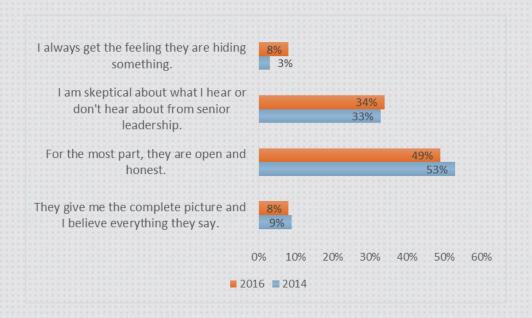

### Senior Leadership

How open and honest is your senior leadership team?

How do you feel about your direct manager's ability to inspire you?

How approachable is your direct manager?

How honest and open is your direct manager?