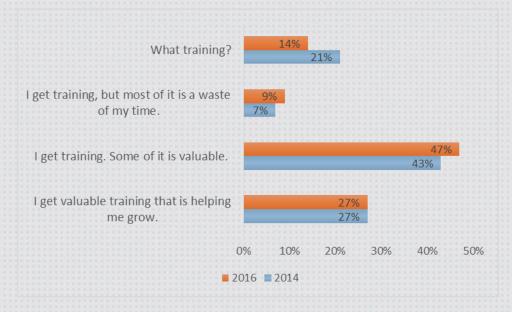

## Empowerment & Career

Do you feel that you are getting the training you need to grow and succeed in your career?