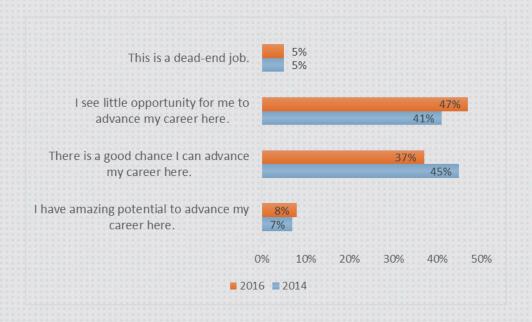

proachable is your direct manager?





How honest and open is your direct manager?





How encouraging do you find your direct manager?





How useful is their performance feedback?





### Co-Worker

What kind of relationship do you have with your colleagues?





### Co-Worker

#### What are your team's dynamics?





### Communication

How easy is it to get an amazing idea heard by the right person at your organization?





### Communication

How well does the College keep you informed?





# Empowerment & Career

Do you have the necessary tools and resources to get work done?





## Empowerment & Career

Do you feel that you are getting the training you need to grow and succeed in your career?





### Empowerment & Career

How much career potential does your job seem to have?





## Recognition

How well recognized are your contributions?





### Recognition

How often do you recognize your colleagues for a job well done?





### Custom

Overall, employees are treated with courtesy and respect.





### Custom

The College supports a safe and healthy work environment.





### Custom

I know and understand my specific role in the College's Strategic and Academic Plans.





# Demographics

#### My work location is:





# Demographics

How long have you been employed at the College?