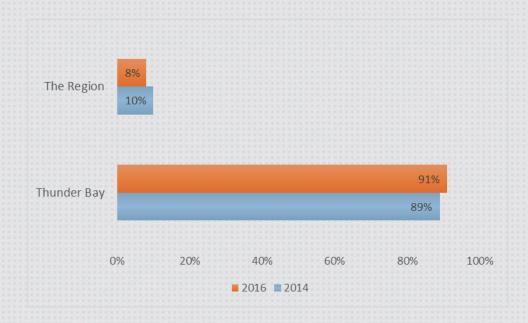

on

How well does the College keep you informed?





# Empowerment & Career

Do you have the necessary tools and resources to get work done?





## Empowerment & Career

Do you feel that you are getting the training you need to grow and succeed in your career?





### Empowerment & Career

How much career potential does your job seem to have?





## Recognition

How well recognized are your contributions?





### Recognition

How often do you recognize your colleagues for a job well done?





### Custom

Overall, employees are treated with courtesy and respect.





### Custom

The College supports a safe and healthy work environment.





### Custom

I know and understand my specific role in the College's Strategic and Academic Plans.





# Demographics

#### My work location is:





# Demographics

How long have you been employed at the College?