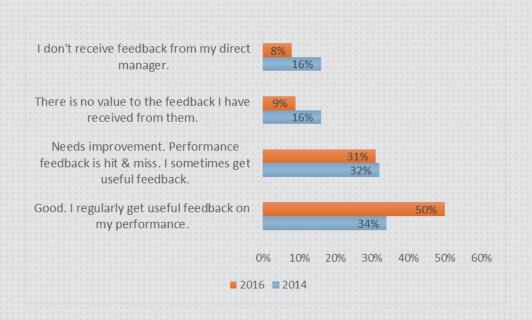

### Senior Leadership

How open and honest is your senior leadership team?

How do you feel about your direct manager's ability to inspire you?

How approachable is your direct manager?

How honest and open is your direct manager?

How encouraging do you find your direct manager?

How useful is their performance feedback?