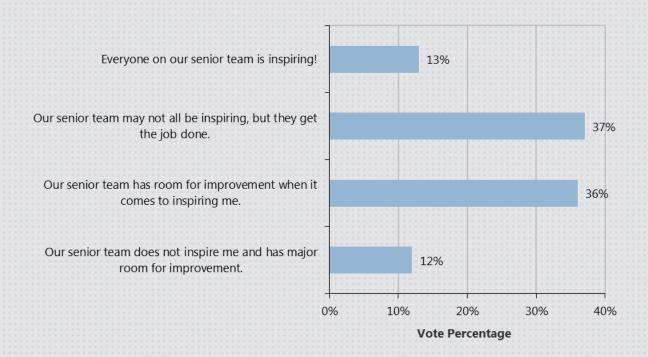

## Senior Leadership

How do you feel about our senior team's ability to inspire you?