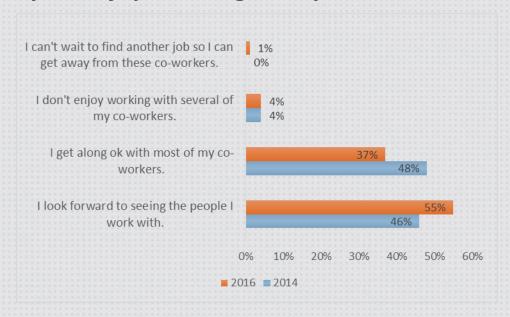

### Do you love your job?

How much love do you have for Confederation?

How often do you feel excited by the work that you do?

How much effort do you typically give on the job?

How much do you enjoy working with your co-workers?