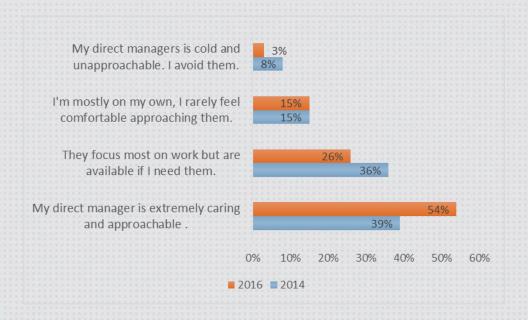

### Senior Leadership

How open and honest is your senior leadership team?

How do you feel about your direct manager's ability to inspire you?

How approachable is your direct manager?

How honest and open is your direct manager?

How encouraging do you find your direct manager?

How useful is their performance feedback?