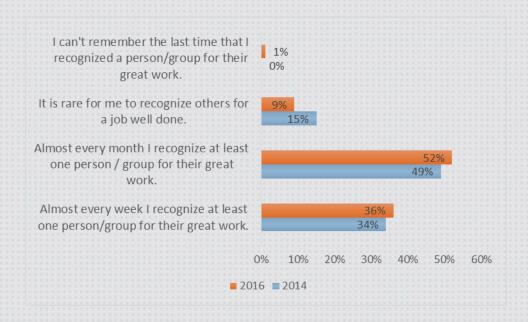

### Recognition

How often do you recognize your colleagues for a job well done?