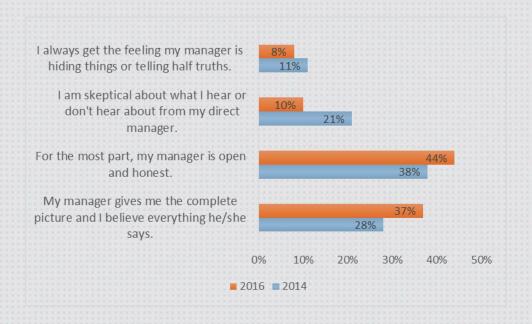

### Senior Leadership

How open and honest is your senior leadership team?

How do you feel about your direct manager's ability to inspire you?

How approachable is your direct manager?

How honest and open is your direct manager?

How encouraging do you find your direct manager?

How useful is their performance feedback?