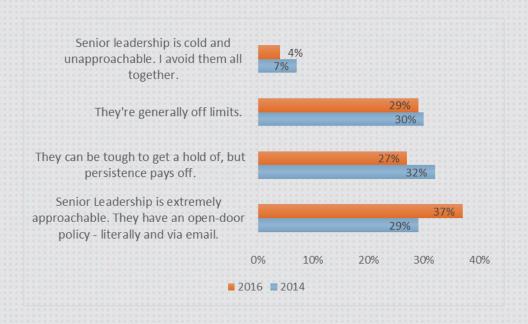

2014-2016 Full-time Support Comparison

### Do you love your job?





How much love do you have for Confederation?





How often do you feel excited by the work that you do?





How much effort do you typically give on the job?





How much do you enjoy working with your co-workers?





Are you proud of the work you do?





Do you feel like your efforts drive the College and Student success?





## Senior Leadership

How do you feel about our senior team's ability to inspire you?





### Senior Leadership

#### How accessible is your senior leadership?





### Senior Leadership

How open and honest is your senior leadership team?





How do you feel about your direct manager's ability to inspire you?





How approachable is your direct manager?





How honest and open is your direct manager?





How encouraging do you find your direct manager?





How useful is their performance feedback?





### Co-Worker

What kind of relationship do you have with your colleagues?





### Co-Worker

#### What are your team's dynamics?





### Communication

How easy is it to get an amazing idea heard by the right person at your organization?





### Communication

How well does the College keep you informed?





# Empowerment & Career

Do you have the necessary tools and resources to get work done?





## Empowerment & Career

Do you feel th