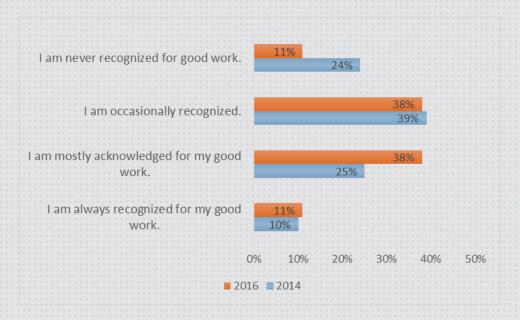

ect manager?





How encouraging do you find your direct manager?





How useful is their performance feedback?





#### Co-Worker

What kind of relationship do you have with your colleagues?





### Co-Worker

#### What are your team's dynamics?





#### Communication

How easy is it to get an amazing idea heard by the right person at your organization?





### Communication

How well does the College keep you informed?





### Empowerment & Career

Do you have the necessary tools and resources to get work done?





### Empowerment & Career

Do you feel that you are getting the training you need to grow and succeed in your career?





### Empowerment & Career

How much career potential does your job seem to have?





### Recognition

How well recognized are your contributions?





### Recognition

How often do you recognize your colleagues for a job well done?





### Custom

Overall, employees are treated with courtesy and respect.





### Custom

The College supports a safe and healthy work environment.





### Custom

I know and understand my specific role in the College's Strategic and Academic Plans.





# Demographics

#### My work location is:





# Demographics

How long have you been employed at the College?