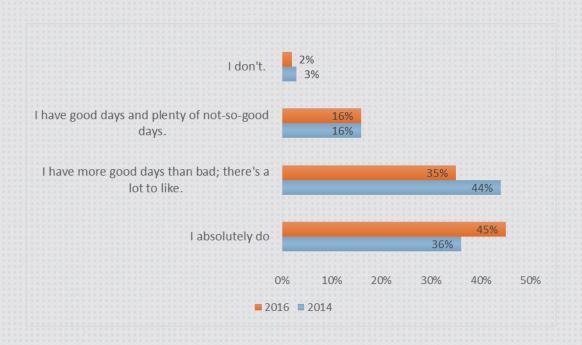

#### Do you love your job?

How much love do you have for Confederation?

How often do you feel excited by the work that you do?

How much effort do you typically give on the job?

How much do you enjoy working with your co-workers?

Are you proud of the work you do?

Do you feel like your efforts drive the College and Student success?