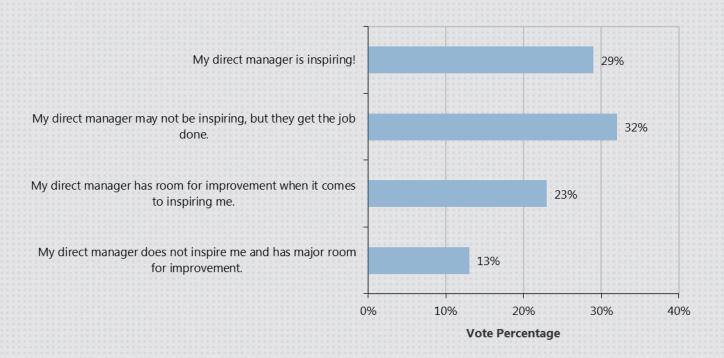

### Senior Leadership

How open and honest is your senior leadership team?

How do you feel about your direct manager's ability to inspire you?

How approachable is your direct manager?

How honest and open is your direct manager?

How encouraging do you find your direct manager?

How useful is their performance feedback?