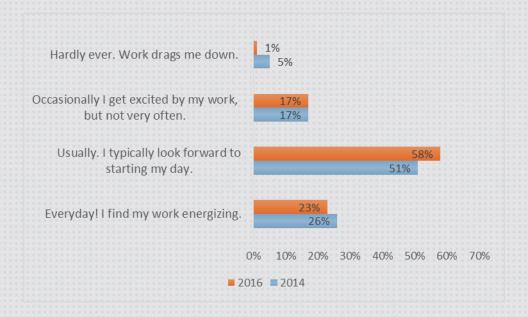

#### Do you love your job?

How much love do you have for Confederation?

How often do you feel excited by the work that you do?

How much effort do you typically give on the job?

How much do you enjoy working with your co-workers?