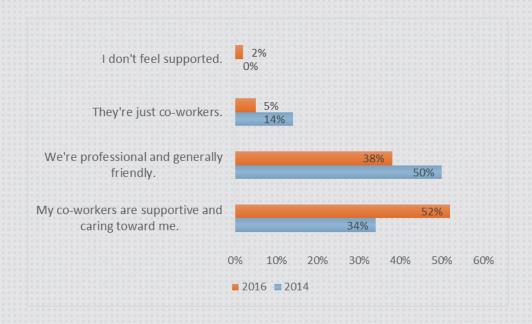

you typically give on the job?





How much do you enjoy working with your co-workers?





Are you proud of the work you do?





Do you feel like your efforts drive the College and Student success?





### Senior Leadership

How do you feel about our senior team's ability to inspire you?





### Senior Leadership

#### How accessible is your senior leadership?





### Senior Leadership

How open and honest is your senior leadership team?





How do you feel about your direct manager's ability to inspire you?





How approachable is your direct manager?





How honest and open is your direct manager?





How encouraging do you find your direct manager?





How useful is their performance feedback?





#### Co-Worker

What kind of relationship do you have with your colleagues?





### Co-Worker

#### What are your team's dynamics?





#### Communication

How easy is it to get an amazing idea heard by the right person at your organization?





### Communication

How well does the College keep you informed?





### Empowerment & Career

Do you have the necessary tools and resources to get work done?





### Empowerment & Career

Do you feel that you are getting the training you need to grow and succeed in your career?





### Empowerment & Career

How much career potential does your job seem to have?





### Recognition

How well recognized are your contributions?





### Recognition

How often do you recognize your colleagues for a job well done?





### Custom

Overall, employees are treated with courtesy and respect.





### Custom

The College support