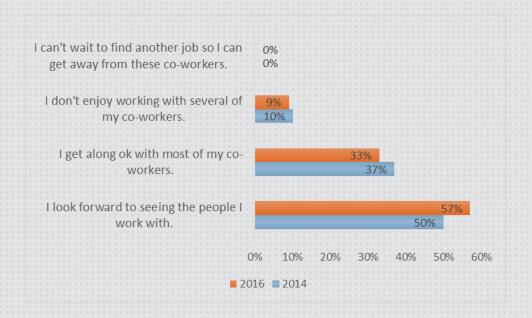

#### Do you love your job?

How much love do you have for Confederation?

How often do you feel excited by the work that you do?

How much effort do you typically give on the job?

How much do you enjoy working with your co-workers?