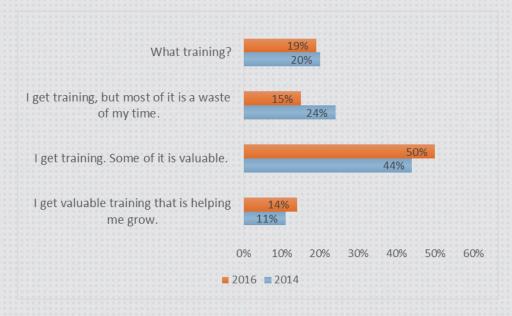

### Empowerment & Career

Do you feel that you are getting the training you need to grow and succeed in your career?