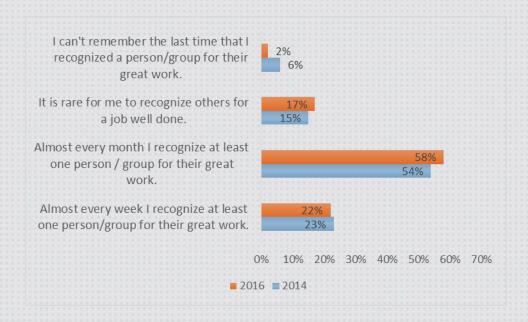

### Recognition

How often do you recognize your colleagues for a job well done?