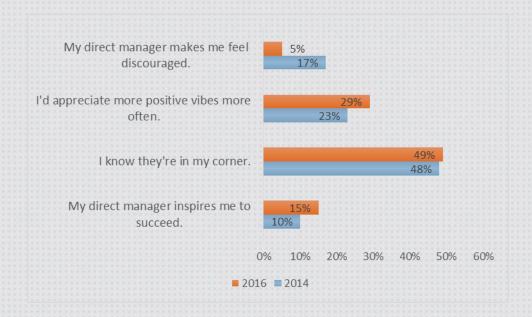

### Senior Leadership

How open and honest is your senior leadership team?

How do you feel about your direct manager's ability to inspire you?

How approachable is your direct manager?

How honest and open is your direct manager?