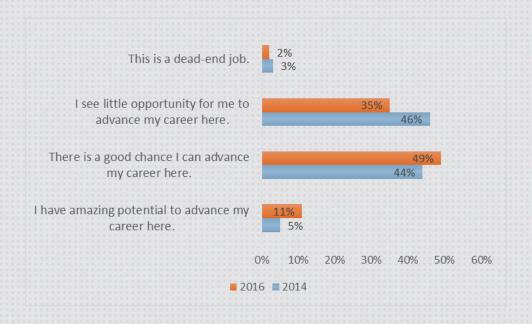

hable is your direct manager?





How honest and open is your direct manager?





How encouraging do you find your direct manager?





How useful is their performance feedback?





#### Co-Worker

What kind of relationship do you have with your colleagues?





### Co-Worker

#### What are your team's dynamics?





#### Communication

How easy is it to get an amazing idea heard by the right person at your organization?





### Communication

How well does the College keep you informed?





### Empowerment & Career

Do you have the necessary tools and resources to get work done?





### Empowerment & Career

Do you feel that you are getting the training you need to grow and succeed in your career?





### Empowerment & Career

How much career potential does your job seem to have?





### Recognition

How well recognized are your contributions?





### Recognition

How often do you recognize your colleagues for a job well done?





### Custom

Overall, employees are treated with courtesy and respect.





### Custom

The College supports a safe and healthy work environment.





### Custom

I know and understand my specific role in the College's Strategic and Academic Plans.





# Demographics

#### My work location is:





# Demographics

How long have you been employed at the College?