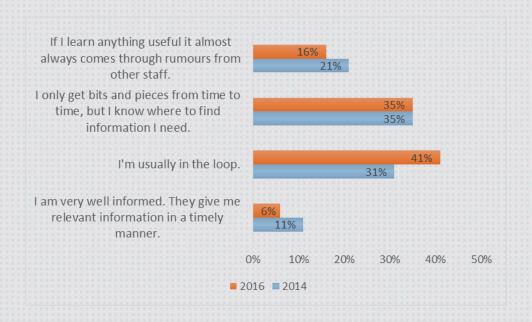

you feel about our senior team's ability to inspire you?





### Senior Leadership

#### How accessible is your senior leadership?





### Senior Leadership

How open and honest is your senior leadership team?





How do you feel about your direct manager's ability to inspire you?





How approachable is your direct manager?





How honest and open is your direct manager?





How encouraging do you find your direct manager?





How useful is their performance feedback?





#### Co-Worker

What kind of relationship do you have with your colleagues?





### Co-Worker

#### What are your team's dynamics?





#### Communication

How easy is it to get an amazing idea heard by the right person at your organization?





### Communication

How well does the College keep you informed?





### Empowerment & Career

Do you have the necessary tools and resources to get work done?





### Empowerment & Career

Do you feel that you are getting the training you need to grow and succeed in your career?





### Empowerment & Career

How much career potential does your job seem to have?





### Recognition

How well recognized are your contributions?





### Recognition

How often do you recognize your colleagues for a job well done?





### Custom

Overall, employees are treated with courtesy and respect.





### Custom

The College supports a safe and healthy work environment.





### Custom

I know and understand my specific role in the College's Strategic and Academic Plans.





# Demographics

#### My work location is:





# Demographics

How long have you been emp