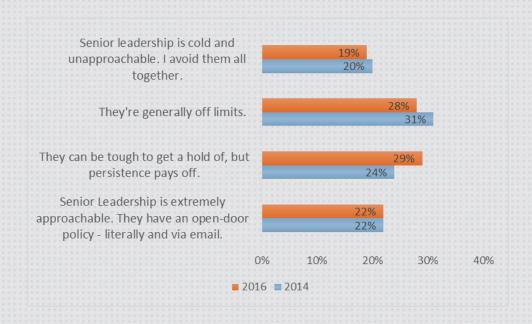

2014-2016 Full-time Faculty Comparison

#### Do you love your job?





How much love do you have for Confederation?





How often do you feel excited by the work that you do?





How much effort do you typically give on the job?





How much do you enjoy working with your co-workers?





Are you proud of the work you do?





Do you feel like your efforts drive the College and Student success?





### Senior Leadership

How do you feel about our senior team's ability to inspire you?





### Senior Leadership

#### How accessible is your senior leadership?





### Senior Leadership

How open and honest is your senior leadership team?





How do you feel about your direct manager's ability to inspire you?





How approachable is your direct manager?





How honest and open is your direct manager?





How encouraging do you find your direct manager?





How useful is their performance feedback?





#### Co-Worker

What kind of relationship do you have with your colleagues?





### Co-Worker

#### What are your team's dynamics?





#### Communication

How easy is it to get an amazing idea heard by the right person at your organization?





### Communication

How well does the College keep you informed?





### Empowerment & Career

Do you have the necessary tools and resources to get work done?





### Empowerment & Career

Do you fe