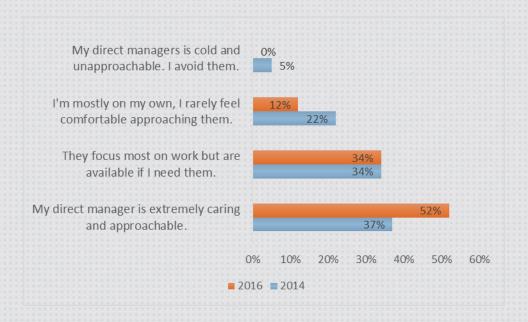

### Senior Leadership

How open and honest is your senior leadership team?

How do you feel about your direct manager's ability to inspire you?

How approachable is your direct manager?

How honest and open is your direct manager?