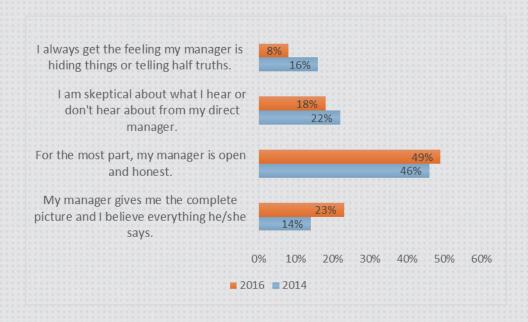

### Senior Leadership

How open and honest is your senior leadership team?

How do you feel about your direct manager's ability to inspire you?

How approachable is your direct manager?

How honest and open is your direct manager?