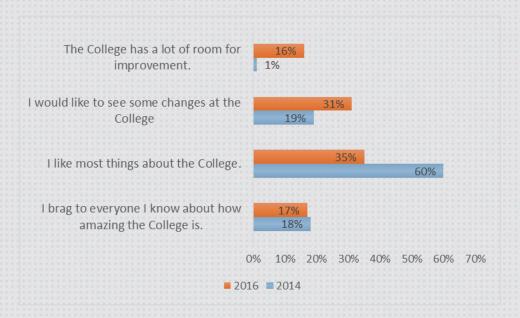

#### Do you love your job?

How much love do you have for Confederation?

How often do you feel excited by the work that you do?

How much effort do you typically give on the job?

How much do you enjoy working with your co-workers?

Are you proud of the work you do?

Do you feel like your efforts drive the College and Student success?