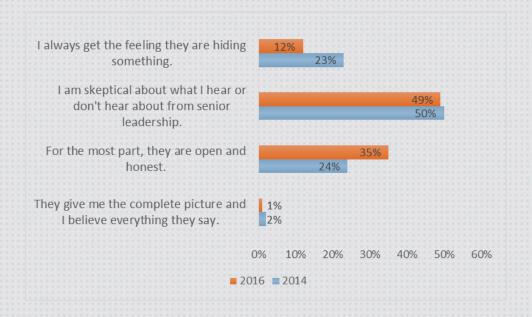

### Senior Leadership

How open and honest is your senior leadership team?

How do you feel about your direct manager's ability to inspire you?

How approachable is your direct manager?

How honest and open is your direct manager?