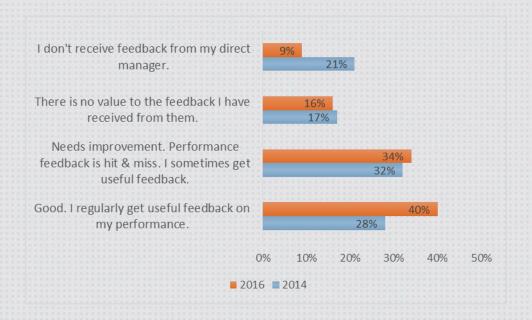

How encouraging do you find your direct manager?

How useful is their performance feedback?