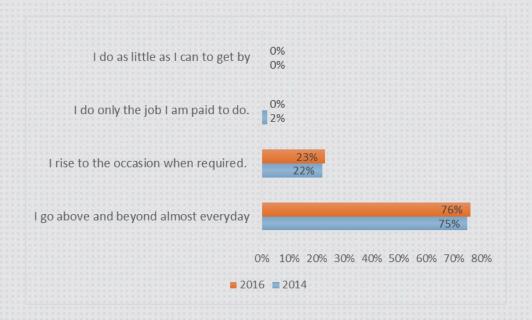

#### Do you love your job?

How much love do you have for Confederation?

How often do you feel excited by the work that you do?

How much effort do you typically give on the job?

How much do you enjoy working with your co-workers?