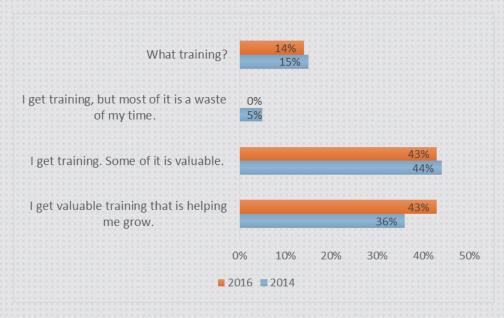

### Empowerment & Career

Do you feel that you are getting the training you need to grow and succeed in your career?