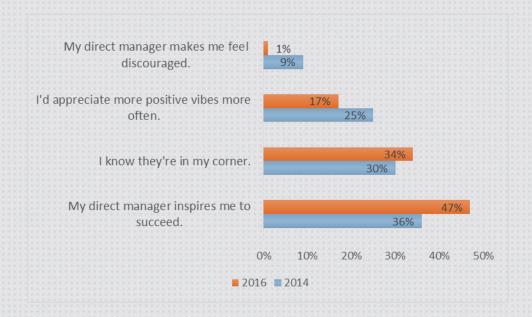

### Senior Leadership

How open and honest is your senior leadership team?

How do you feel about your direct manager's ability to inspire you?

How approachable is your direct manager?

How honest and open is your direct manager?