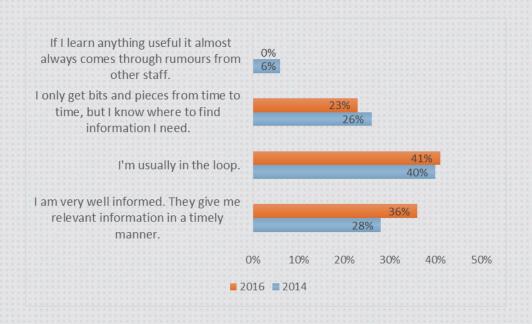

you feel about our senior team's ability to inspire you?





### Senior Leadership

#### How accessible is your senior leadership?





### Senior Leadership

How open and honest is your senior leadership team?





How do you feel about your direct manager's ability to inspire you?





How approachable is your direct manager?





How honest and open is your direct manager?





How encouraging do you find your direct manager?





How useful is their performance feedback?





#### Co-Worker

What kind of relationship do you have with your colleagues?





### Co-Worker

#### What are your team's dynamics?





#### Communication

How easy is it to get an amazing idea heard by the right person at your organization?





#### Communication

How well does the College keep you informed?





### Empowerment & Career

Do you have the necessary tools and resources to get work done?





### Empowerment & Career

Do you feel that you are getting the training you need to grow and succeed in your career?





### Empowerment & Career

How much career potential does your job seem to have?





### Recognition

How well recognized are your contributions?





### Recognition

How often do you recognize your colleagues for a job well done?





### Custom

Overall, employees are treated with courtesy and respect.





### Custom

The College supports a safe and healthy work environment.





#### Custom

I know and understand my specific role in the College's Strategic and Academic Plans.





# Demographics

#### My work location is:





# Demographics

How long have you been em