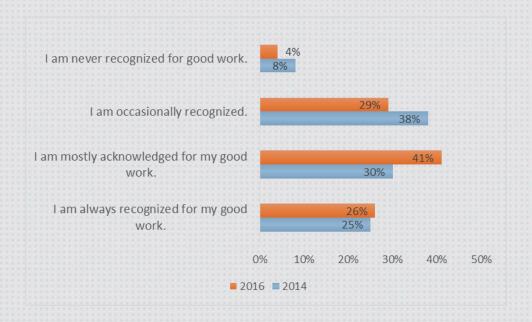

ct manager?





How encouraging do you find your direct manager?





How useful is their performance feedback?





#### Co-Worker

What kind of relationship do you have with your colleagues?





### Co-Worker

#### What are your team's dynamics?





#### Communication

How easy is it to get an amazing idea heard by the right person at your organization?





#### Communication

How well does the College keep you informed?





### Empowerment & Career

Do you have the necessary tools and resources to get work done?





### Empowerment & Career

Do you feel that you are getting the training you need to grow and succeed in your career?





### Empowerment & Career

How much career potential does your job seem to have?





### Recognition

How well recognized are your contributions?





### Recognition

How often do you recognize your colleagues for a job well done?





### Custom

Overall, employees are treated with courtesy and respect.





### Custom

The College supports a safe and healthy work environment.





#### Custom

I know and understand my specific role in the College's Strategic and Academic Plans.





# Demographics

#### My work location is:





# Demographics

How long have you been employed at the College?