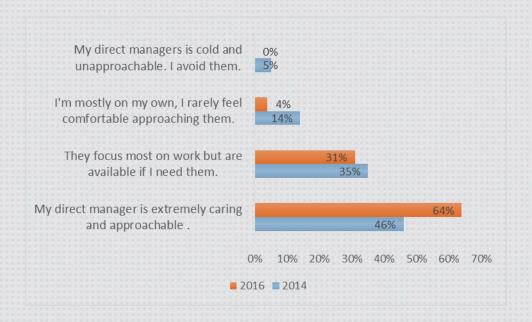

### Senior Leadership

How open and honest is your senior leadership team?

How do you feel about your direct manager's ability to inspire you?

How approachable is your direct manager?

How honest and open is your direct manager?