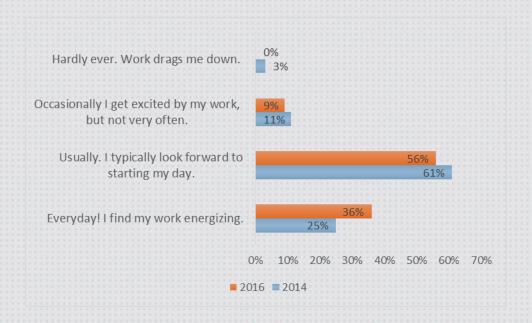

#### Do you love your job?

How much love do you have for Confederation?

How often do you feel excited by the work that you do?

How much effort do you typically give on the job?

How much do you enjoy working with your co-workers?