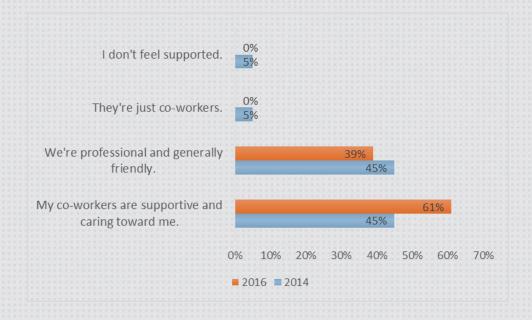

you typically give on the job?





How much do you enjoy working with your co-workers?





Are you proud of the work you do?





Do you feel like your efforts drive the College and Student success?





### Senior Leadership

How do you feel about our senior team's ability to inspire you?





### Senior Leadership

#### How accessible is your senior leadership?





### Senior Leadership

How open and honest is your senior leadership team?





How do you feel about your direct manager's ability to inspire you?





How approachable is your direct manager?





How honest and open is your direct manager?





How encouraging do you find your direct manager?





How useful is their performance feedback?





#### Co-Worker

What kind of relationship do you have with your colleagues?





### Co-Worker

#### What are your team's dynamics?





#### Communication

How easy is it to get an amazing idea heard by the right person at your organization?





#### Communication

How well does the College keep you informed?





### Empowerment & Career

Do you have the necessary tools and resources to get work done?





### Empowerment & Career

Do you feel that you are getting the training you need to grow and succeed in your career?





### Empowerment & Career

How much career potential does your job seem to have?





### Recognition

How well recognized are your contributions?





### Recognition

How often do you recognize your colleagues for a job well done?





### Custom

Overall, employees are treated with courtesy and respect.





### Custom

The College suppor