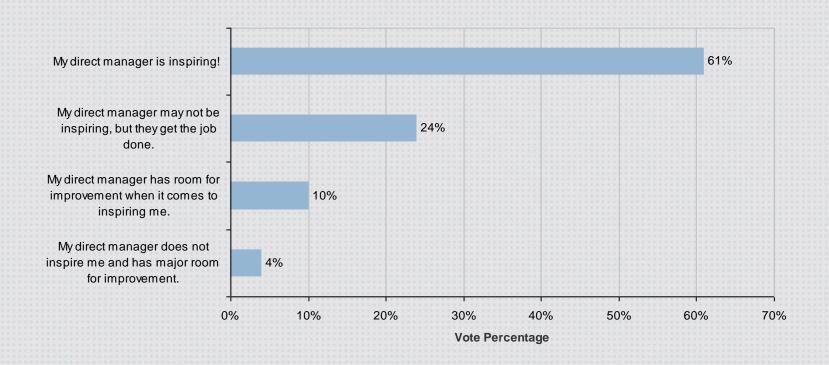

### Senior Leadership

How open and honest is your senior leadership team?

How do you feel about your direct manager's ability to inspire you?

How approachable is your direct manager?

How honest and open is your direct manager?