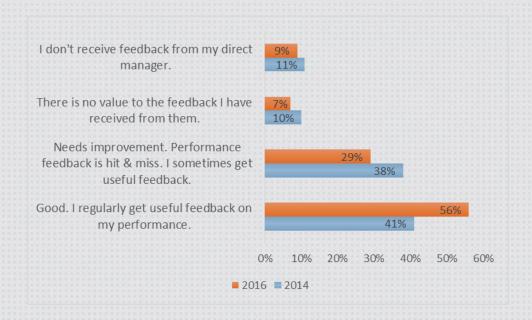

How encouraging do you find your direct manager?

How useful is their performance feedback?