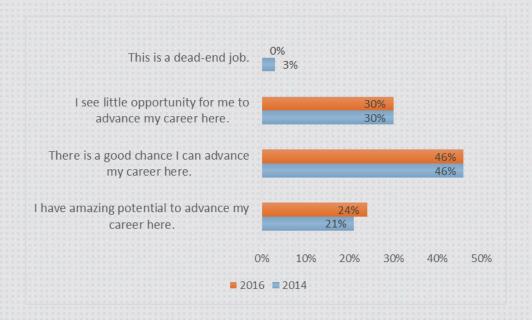

able is your direct manager?





How honest and open is your direct manager?





How encouraging do you find your direct manager?





How useful is their performance feedback?





#### Co-Worker

What kind of relationship do you have with your colleagues?





### Co-Worker

#### What are your team's dynamics?





#### Communication

How easy is it to get an amazing idea heard by the right person at your organization?





#### Communication

How well does the College keep you informed?





### Empowerment & Career

Do you have the necessary tools and resources to get work done?





### Empowerment & Career

Do you feel that you are getting the training you need to grow and succeed in your career?





### Empowerment & Career

How much career potential does your job seem to have?





### Recognition

How well recognized are your contributions?





### Recognition

How often do you recognize your colleagues for a job well done?





### Custom

Overall, employees are treated with courtesy and respect.





### Custom

The College supports a safe and healthy work environment.





#### Custom

I know and understand my specific role in the College's Strategic and Academic Plans.





# Demographics

#### My work location is:





# Demographics

How long have you been employed at the College?