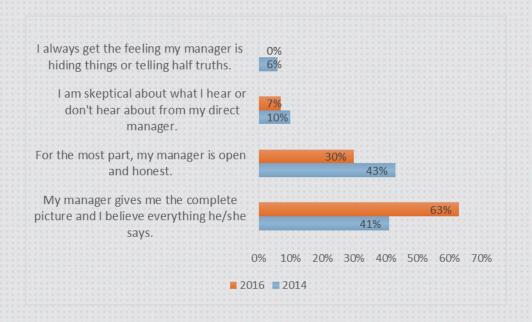

### Senior Leadership

How open and honest is your senior leadership team?

How do you feel about your direct manager's ability to inspire you?

How approachable is your direct manager?

How honest and open is your direct manager?