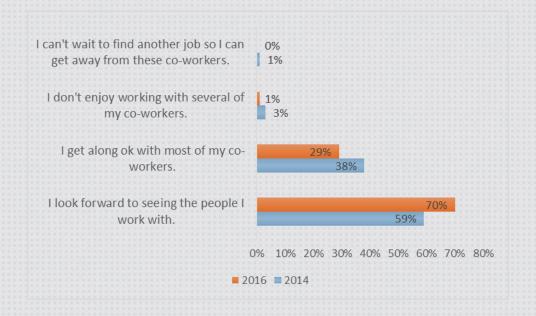

#### Do you love your job?

How much love do you have for Confederation?

How often do you feel excited by the work that you do?

How much effort do you typically give on the job?

How much do you enjoy working with your co-workers?