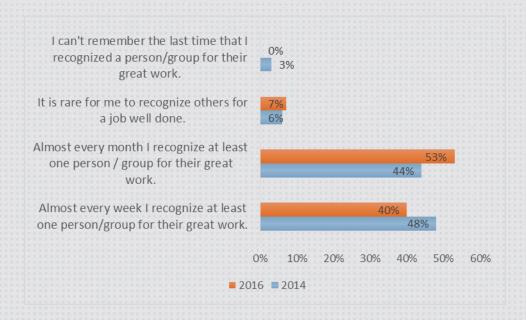

### Recognition

How often do you recognize your colleagues for a job well done?