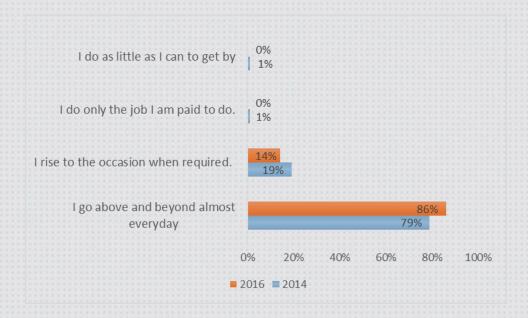

#### Do you love your job?

How much love do you have for Confederation?

How often do you feel excited by the work that you do?

How much effort do you typically give on the job?

How much do you enjoy working with your co-workers?