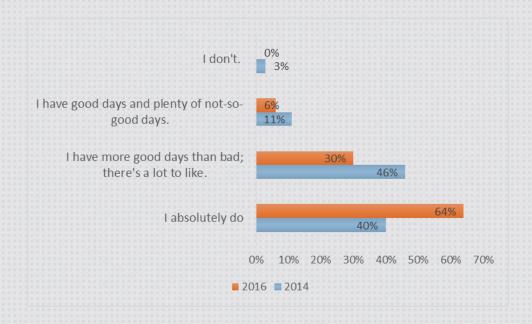

#### Do you love your job?

How much love do you have for Confederation?

How often do you feel excited by the work that you do?

How much effort do you typically give on the job?

How much do you enjoy working with your co-workers?