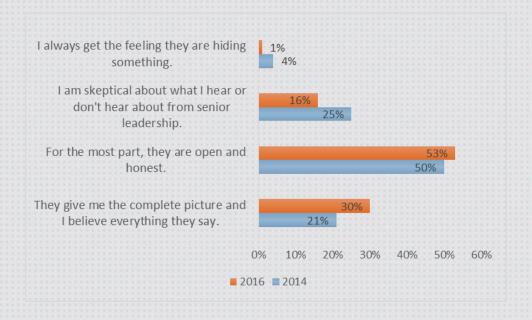

### Senior Leadership

How open and honest is your senior leadership team?

How do you feel about your direct manager's ability to inspire you?

How approachable is your direct manager?

How honest and open is your direct manager?