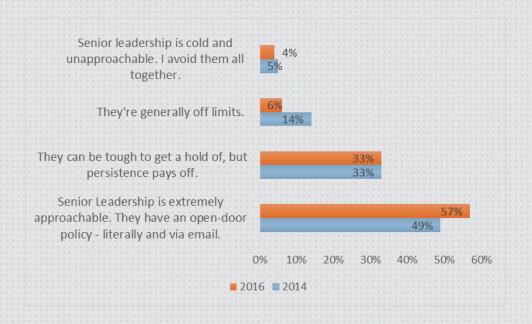

2014-2016 Administration Comparison

#### Do you love your job?





How much love do you have for Confederation?





How often do you feel excited by the work that you do?





How much effort do you typically give on the job?





How much do you enjoy working with your co-workers?





Are you proud of the work you do?





Do you feel like your efforts drive the College and Student success?





### Senior Leadership

How do you feel about our senior team's ability to inspire you?





### Senior Leadership

#### How accessible is your senior leadership?





### Senior Leadership

How open and honest is your senior leadership team?





How do you feel about your direct manager's ability to inspire you?





How approachable is your direct manager?





How honest and open is your direct manager?





How encouraging do you find your direct manager?





How useful is their performance feedback?





#### Co-Worker

What kind of relationship do you have with your colleagues?





### Co-Worker

#### What are your team's dynamics?





#### Communication

How easy is it to get an amazing idea heard by the right person at your organization?





#### Communication

How well does the College keep you informed?





### Empowerment & Career

Do you have the necessary tools and resources to get work done?





### Empowerment & Career

Do you f