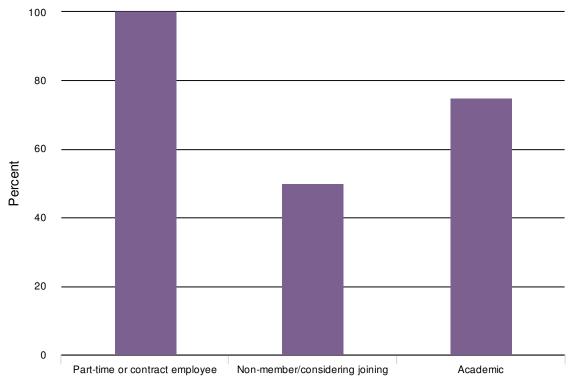

#### 6. Please tell us about you: You are: (Check all that apply)

| Segment                | Value                          | Percent   | % of Total | Responses |
|------------------------|--------------------------------|-----------|------------|-----------|
| Confederation - Oct 30 | Part-time or contract employee | 100%      | 100%       | 4         |
|                        | Non-member/considering joining | 50%       | 50%        | 2         |
|                        | Academic                       | 75%       | 75%        | 3         |
|                        | Total                          | Responses | 225%       | 4         |