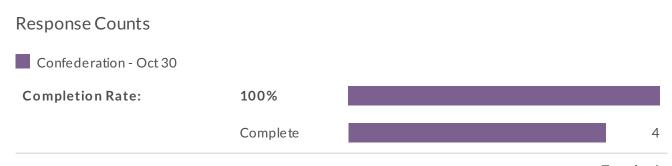

# DBplus presentation feedback Confederation College - October 30, 2019

This provides feedback from the DBplus presentation at your organization on October 30, 2019.

Totals:4

1. How well do you understand the following as a result of today's presentation?