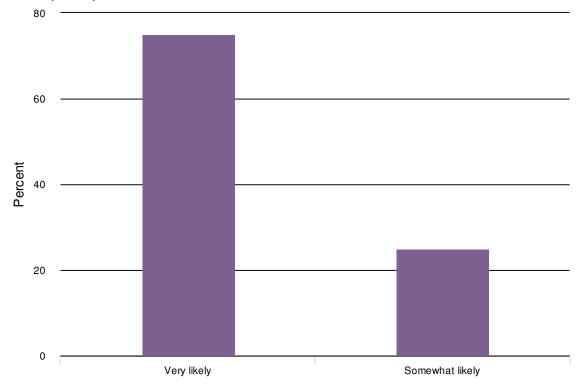

#### 4. How likely are you to recommend this session?

| Segment                | Value           | Percent       | % of Total | Responses |
|------------------------|-----------------|---------------|------------|-----------|
| Confederation - Oct 30 | Very likely     | 75%           | 75%        | 3         |
|                        | Somewhat likely | 25%           | 25%        | 1         |
|                        | To              | tal Responses | 100%       | 4         |