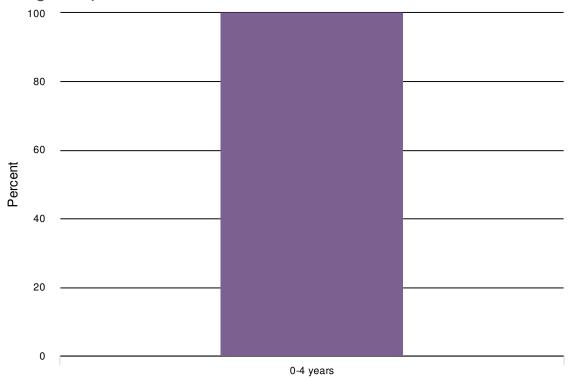

### 7. How long have you been a member of the CAAT Plan?

| Segment                | Value     | Percent        | % of Total | Responses |
|------------------------|-----------|----------------|------------|-----------|
| Confederation - Oct 30 | 0-4 years | 100%           | 100%       | 1         |
|                        | Т         | otal Responses | 100%       | 1         |