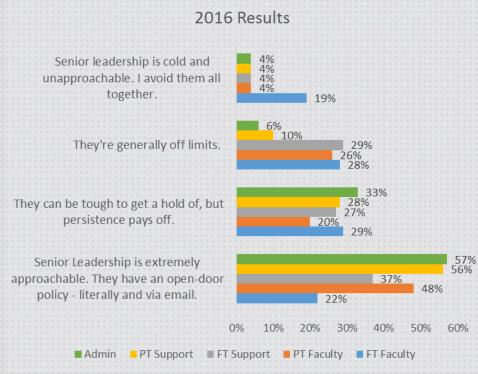

# Engagement Summary

| Engagement          | 2016 | 2014 |
|---------------------|------|------|
| Highly Engaged      | 47.8 | 41.8 |
| Engaged             | 39.9 | 47.2 |
| Disengaged          | 10.9 | 8.8  |
| Actively Disengaged | 2.3  | 2.1  |



### Do you love your job?





#### How much love do you have for Confederation?



How often do you feel excited by the work that you do?





### How much effort do you typically give on the job?





#### How much do you enjoy working with your co-workers?





### Are you proud of the work you do?





Do you feel like your efforts drive the College and Student success?





## Senior Leadership

How do you feel about our senior team's ability to inspire you?





## Senior Leadership

### How accessible is your senior leadership?







## Senior Leadership

### How open and honest is your senior leadership team?





How do you feel about your direct manager's ability to inspire you?





#### How approachable is your direct manager?





#### How honest and open is your direct manager?







### How encouraging do you find your direct manager?





### How useful is their performance feedback?





### Co-Worker

#### What kind of relationship do you have with your colleagues?





### Co-Worker

### What are your team's dynamics?



### Communication

How easy is it to get an amazing idea heard by the right person at your organization?





### Communication

### How well does the College keep you informed?





## Empowerment & Career

Do you have the necessary tools and resources to get work done?



## Empowerm