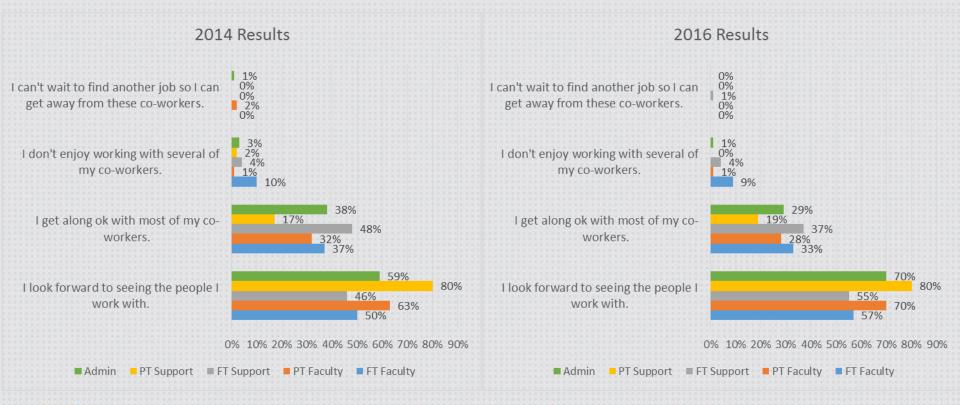

480/846 = 57%

- 2) Response rate headcount and % by employee type (Full time only)
  - a. Admin = 59/59 = 100%
  - b. Support = 161/190 = 85%
  - c. Faculty = 117/152 = 77%

Total = 337/401 = 84%

3) Response rate headcount and % by employee type (Part time only) a. 144/445 = 32%



# Engagement Summary

| Engagement          | 2016 | 2014 |
|---------------------|------|------|
| Highly Engaged      | 47.8 | 41.8 |
| Engaged             | 39.9 | 47.2 |
| Disengaged          | 10.9 | 8.8  |
| Actively Disengaged | 2.3  | 2.1  |



### Do you love your job?





#### How much love do you have for Confederation?



How often do you feel excited by the work that you do?





### How much effort do you typically give on the job?





#### How much do you enjoy working with your co-workers?





### Are you proud of the work you do?





Do you feel like your efforts drive the College and Student success?





## Senior Leadership

How do you feel about our senior team's ability to inspire you?





## Senior Leadership

### How accessible is your senior leadership?







## Senior Leadership

### How open and honest is your senior leadership team?





How do you feel about your direct manager's ability to inspire you?





#### How approachable is your direct manager?





#### How honest and open is your direct manager?







### How encouraging do you find your direct manager?





### How useful is their performance feedback?





### Co-Worker

#### What kind of relationship do you have with your colleagues?





### Co-Worker

### What are your team's dynamics?



###