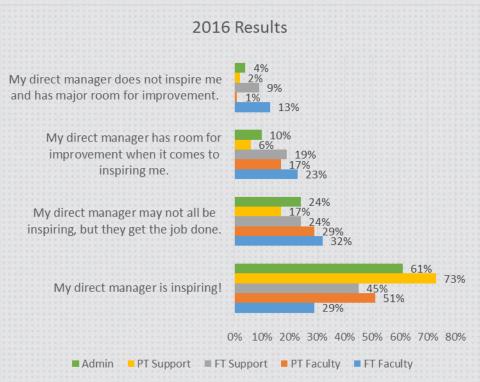

### How open and honest is your senior leadership team?

How do you feel about your direct manager's ability to inspire you?