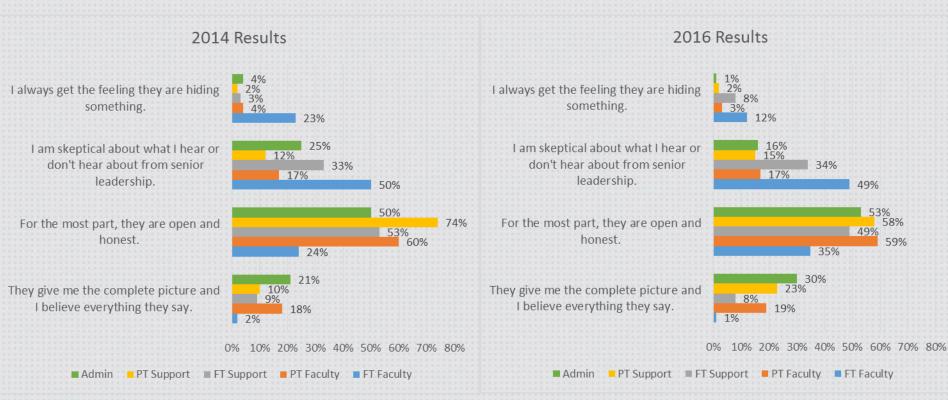

### How open and honest is your senior leadership team?

How do you feel about your direct manager's ability to inspire you?