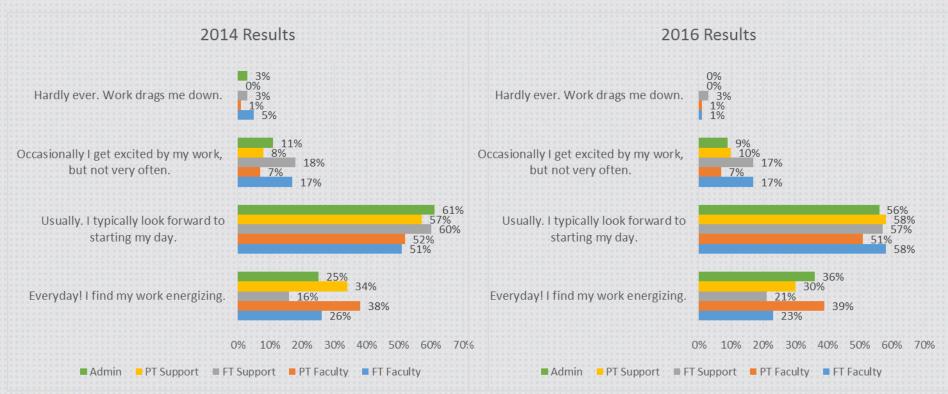

#### How much love do you have for Confederation?

How often do you feel excited by the work that you do?