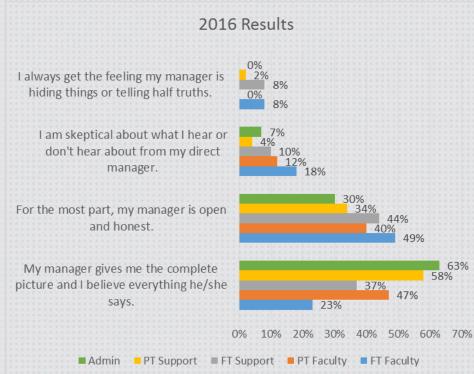

you love your job?





#### How much love do you have for Confederation?



How often do you feel excited by the work that you do?





### How much effort do you typically give on the job?





#### How much do you enjoy working with your co-workers?





### Are you proud of the work you do?





Do you feel like your efforts drive the College and Student success?





## Senior Leadership

How do you feel about our senior team's ability to inspire you?





## Senior Leadership

### How accessible is your senior leadership?







## Senior Leadership

### How open and honest is your senior leadership team?





How do you feel about your direct manager's ability to inspire you?





#### How approachable is your direct manager?





#### How honest and open is your direct manager?







### How encouraging do you find your direct manager?





### How useful is their performance feedback?





### Co-Worker

#### What kind of relationship do you have with your colleagues?





### Co-Worker

### What are your team's dynamics?



### Communication

How easy is it to get an amazing idea heard by the right person at your organization?





### Communication

### How well does the College keep you informed?





## Empowerment & Career

Do you have the necessary tools and resources to get work done?



## Empowerment & Career

Do you feel that you are getting the training you need to grow and succeed in your career?



## Empowerment & Career

How much career potential does your job seem to have?





## Recognition

#### How well recognized are your contributions?





#