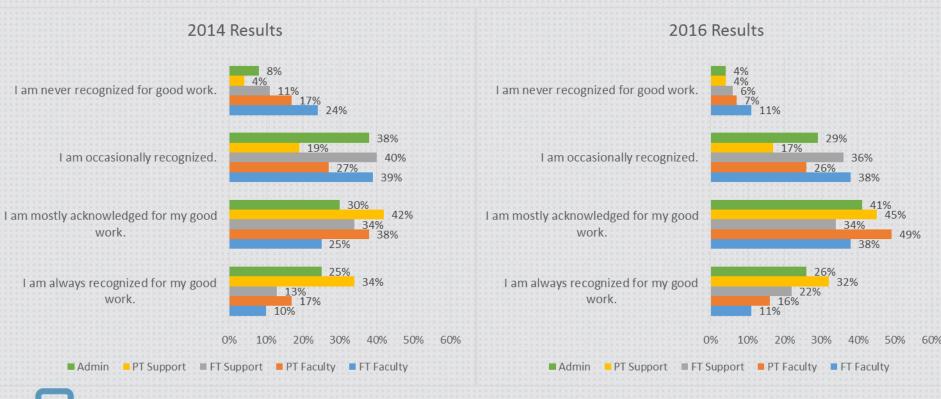

?







### How encouraging do you find your direct manager?





### How useful is their performance feedback?





### Co-Worker

#### What kind of relationship do you have with your colleagues?





### Co-Worker

### What are your team's dynamics?



### Communication

How easy is it to get an amazing idea heard by the right person at your organization?





### Communication

### How well does the College keep you informed?





## Empowerment & Career

Do you have the necessary tools and resources to get work done?



## Empowerment & Career

Do you feel that you are getting the training you need to grow and succeed in your career?



## Empowerment & Career

How much career potential does your job seem to have?





## Recognition

#### How well recognized are your contributions?





### Recognition

#### How often do you recognize your colleagues for a job well done?





### Custom

Overall, employees are treated with courtesy and respect.





### Custom

The College supports a safe and healthy work environment.





### Custom

I know and understand my specific role in the College's Strategic and Academic Plans.



# Demographics

### My work location is:







## Demographics

How long have you been employed at the College?