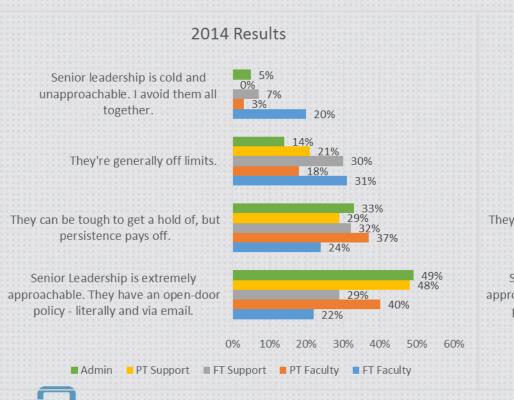

%



# Engagement Summary

| Engagement          | 2016 | 2014 |
|---------------------|------|------|
| Highly Engaged      | 47.8 | 41.8 |
| Engaged             | 39.9 | 47.2 |
| Disengaged          | 10.9 | 8.8  |
| Actively Disengaged | 2.3  | 2.1  |



### Do you love your job?





#### How much love do you have for Confederation?



How often do you feel excited by the work that you do?





### How much effort do you typically give on the job?





#### How much do you enjoy working with your co-workers?





### Are you proud of the work you do?





Do you feel like your efforts drive the College and Student success?





## Senior Leadership

How do you feel about our senior team's ability to inspire you?





## Senior Leadership

### How accessible is your senior leadership?







## Senior Leadership

### How open and honest is your senior leadership team?





How do you feel about your direct manager's ability to inspire you?





#### How approachable is your direct manager?





#### How honest and open is your direct manager?







### How encouraging do you find your direct manager?





### How useful is their performance feedback?





### Co-Worker

#### What kind of relationship do you have with your colleagues?





### Co-Worker

### What are your team's dynamics?



### Communication

How easy is it to get an amazing idea heard by the right person at your organization?





### Communication

### How well does the College keep you informed?





## Empowerment & Career

Do you have the necessary tools and resources to get work done?



## Empowe