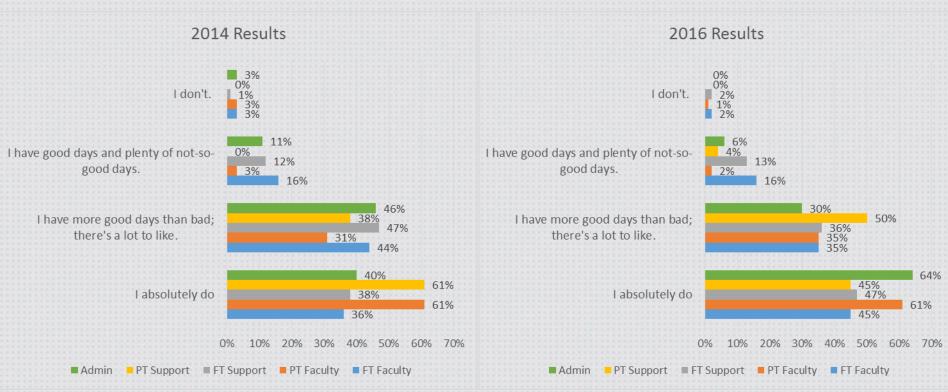

### Do you love your job?

#### How much love do you have for Confederation?

How often do you feel excited by the work that you do?