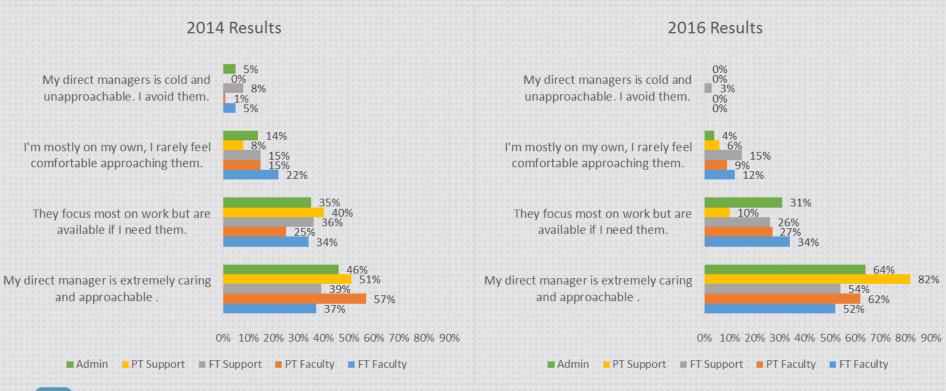

8.8  |
| Actively Disengaged | 2.3  | 2.1  |



### Do you love your job?





#### How much love do you have for Confederation?



How often do you feel excited by the work that you do?





### How much effort do you typically give on the job?





#### How much do you enjoy working with your co-workers?





### Are you proud of the work you do?





Do you feel like your efforts drive the College and Student success?





## Senior Leadership

How do you feel about our senior team's ability to inspire you?





## Senior Leadership

### How accessible is your senior leadership?







## Senior Leadership

### How open and honest is your senior leadership team?





How do you feel about your direct manager's ability to inspire you?





#### How approachable is your direct manager?





#### How honest and open is your direct manager?







### How encouraging do you find your direct manager?





### How useful is their performance feedback?





### Co-Worker

#### What kind of relationship do you have with your colleagues?





### Co-Worker

### What are your team's dynamics?



### Communication

How easy is it to get an amazing idea heard by the right person at your organization?





### Communication

### How well does the College keep you informed?





## Empowerment & Career

Do you have the necessary tools and resources to get work done?



## Empowerment & Career

Do you feel that you are getting the training you need to grow and succeed in your career?



## Empowerment & Career

How much career potential does your job seem to have?





## Recognition