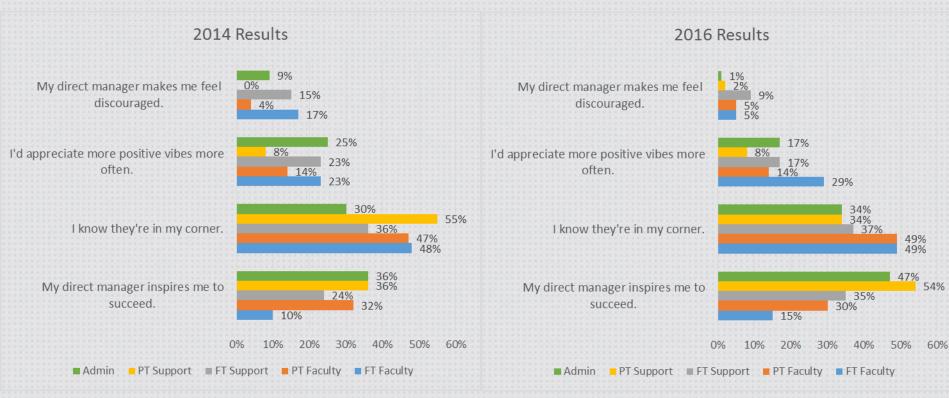

Confederation?



How often do you feel excited by the work that you do?





### How much effort do you typically give on the job?





#### How much do you enjoy working with your co-workers?





### Are you proud of the work you do?





Do you feel like your efforts drive the College and Student success?





## Senior Leadership

How do you feel about our senior team's ability to inspire you?





## Senior Leadership

### How accessible is your senior leadership?







## Senior Leadership

### How open and honest is your senior leadership team?





How do you feel about your direct manager's ability to inspire you?





#### How approachable is your direct manager?





#### How honest and open is your direct manager?







### How encouraging do you find your direct manager?





### How useful is their performance feedback?





### Co-Worker

#### What kind of relationship do you have with your colleagues?





### Co-Worker

### What are your team's dynamics?



### Communication

How easy is it to get an amazing idea heard by the right person at your organization?





### Communication

### How well does the College keep you informed?





## Empowerment & Career

Do you have the necessary tools and resources to get work done?



## Empowerment & Career

Do you feel that you are getting the training you need to grow and succeed in your career?



## Empowerment & Career

How much career potential does your job seem to have?





## Recognition

#### How well recognized are your contributions?





### Recognition

#### How often do you recognize your colle