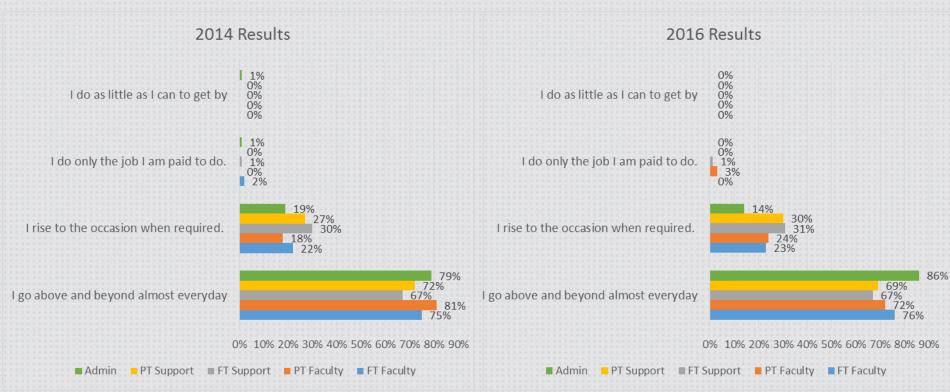

Admin = 70
  - b. Support = 205
  - c. Faculty = 205

Total = 480/846 = 57%

- 2) Response rate headcount and % by employee type (Full time only)
  - a. Admin = 59/59 = 100%
  - b. Support = 161/190 = 85%
  - c. Faculty = 117/152 = 77%

Total = 337/401 = 84%

3) Response rate headcount and % by employee type (Part time only) a. 144/445 = 32%



# Engagement Summary

| Engagement          | 2016 | 2014 |
|---------------------|------|------|
| Highly Engaged      | 47.8 | 41.8 |
| Engaged             | 39.9 | 47.2 |
| Disengaged          | 10.9 | 8.8  |
| Actively Disengaged | 2.3  | 2.1  |



### Do you love your job?





#### How much love do you have for Confederation?



How often do you feel excited by the work that you do?





### How much effort do you typically give on the job?





#### How much do you enjoy working with your co-workers?





### Are you proud of the work you do?





Do you feel like your efforts drive the College and Student success?





## Senior Leadership

How do you feel about our senior team's ability to inspire you?





## Senior Leadership

### How accessible is your senior leadership?







## Senior Leadership

### How open and honest is your senior leadership team?





How do you feel about your direct manager's ability to inspire you?





#### How approachable is your direct manager?





#### How honest and open is your direct manager?







### How encouraging do you find your direct manager?





### How useful is their performance feedback?





### Co-Worker

#### What kind of relationship do you have with your colleagues?