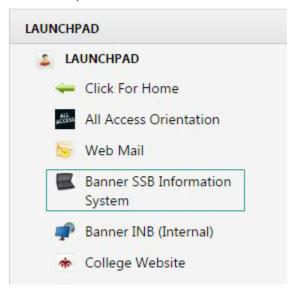

3. Within Banner, you will find the following options:

4. You will find your employee information in the **Employee** section.