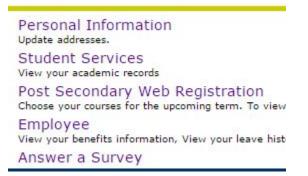

3. Within Banner, you will find the following options:

4. You will find your employee information in the **Employee** section.