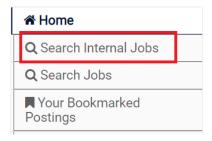

On the College website, under <u>Employee Resources</u> click on <u>College Job Postings</u> which will take you to the People Admin website and this web page:

In order to see postings that are Internal to the College, click Search Internal Jobs:

In order to see postings that are available to everyone (Internal/External) click **Search Jobs**: