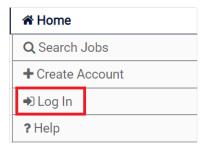

NOTE: To see this option, you may need to log in. Click Log In.

On the log in page, click <u>Current employees select this link to log in</u>. This will bring you to the SSO page where you can log in using your Confederation College information.