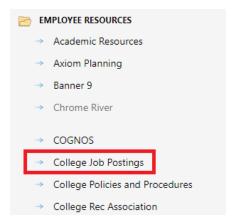

On the College website, under <u>Employee Resources</u> click on <u>College Job Postings</u> which will take you to the People Admin website and this web page:

In order to see postings that are Internal to the College, click Search Internal Jobs: