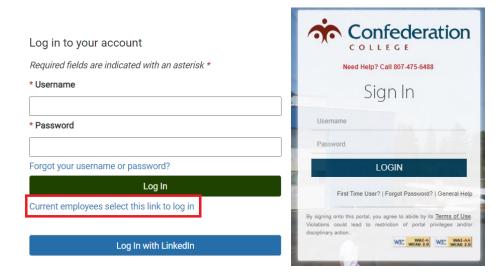

NOTE: To see this option, you may need to log in. Click Log In.

On the log in page, click <u>Current employees select this link to log in</u>. This will bring you to the SSO page where you can log in using your Confederation College information.